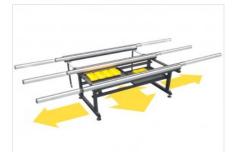

12/09/2025

The bench is suitable for any fitting and assembly operation of door and window frames. The sliding and extendable tops allow operations with every size frames and very big structures in complete safety.

# **Extendible support surface**

Adaptation to any size of frame is ensured by the presence of both horizontally sliding table tops and the extendible support that slides on wheels, allowing for a very flexible increase in the size of the work bench.