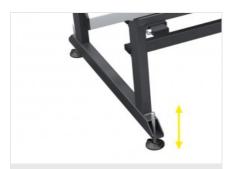

# Adjustable feet

Height adjustable feet to ensure the work bench can be positioned at the required height and perfectly flush with the other products in the Dynamic Line. The feet also have holes so they can be anchored to the floor.