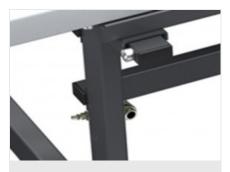

# Adjustable feet

Height adjustable feet to ensure the work bench can be positioned at the required height and perfectly flush with the other products in the Dynamic Line. The feet also have holes so they can be anchored to the floor.

# **Pneumatic system**

Quick-connect taps that ensure compressed air supply with ease.