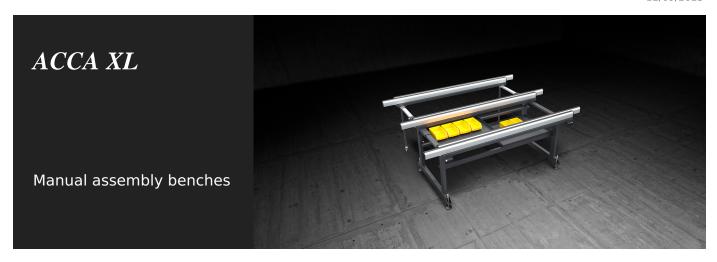

12/09/2025

The bench is suitable for any fitting and assembly operation of door and window frames. The sliding and extendable tops allow operations with every size frames and very big structures in complete safety.