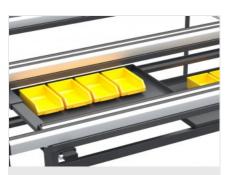

#### **Drawers**

A series of convenient bins allow for the storage of small parts in a simple and orderly manner for easy identification of items.