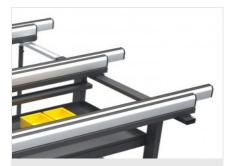

# **Extendible support surface**

Adaptation to any size of frame is ensured by the presence of both horizontally sliding table tops and the extendible support that slides on wheels, allowing for a very flexible increase in the size of the work bench.