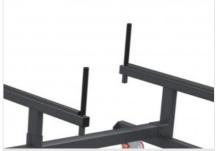

## Adjustable vertical containment

System that allows bars to be housed on support surfaces.

**Surface in nonslip PVC** The surfaces are covered with soft nonslip PVC, which provides safe support for carrying the profiles.