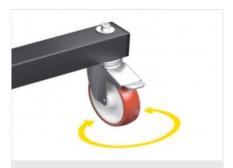

## **Pivoting wheels**

Equipped with 4 pivoting wheels with brakes, they ensure a high degree of mobility and easy handling of the object. Locking the braking units allows their position to be fixed near different work areas.