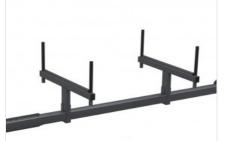

## Adjustable vertical containment

System that allows bars to be housed on support surfaces.

**Surface in nonslip PVC** The surfaces are covered with soft nonslip PVC, which provides safe support for carrying the profiles.