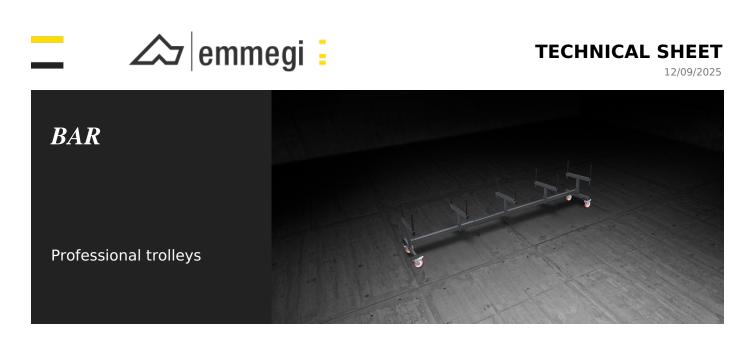

Big size trolley designed for transportation and storage of profiled bars during the cutting phase.

Emmegi S.p.A. Via Archimede, 10 41019 - Limidi di Soliera (MO) ITALY

Tel +39 059 895411 Fax +39 059 566286 P.lva/C.Fisc 01978870366 info@emmegi.com www.emmegi.com The right to make technical alterations is reserved.

**BAR / PROFESSIONAL TROLLEYS** 

| CHARACTERISTICS                                          |         |
|----------------------------------------------------------|---------|
| Soft PVC contact surface                                 | •       |
| Plug-in storage of unloaded trolleys                     | •       |
| 4 swivel casters, 2 of which have locking stops (mm)     | Ø = 150 |
| Adjustable centre supports                               | •       |
| Removable bar containment device with two preset heights | •       |
| Length (mm)                                              | 4.150   |
| Width (mm)                                               | 852     |
| Height (mm)                                              | 982     |
| Load capacity (kg)                                       | 600     |
| Weight (kg)                                              | 80      |