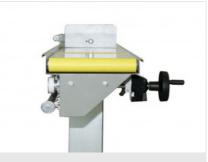

Handwheel By means of the handwheel, the stop is brought into position.

**Reference stop** 

Carriage running on ball bushing actuated by mechanically controlled kinematics, which allows, referring to the centre of the blade, the realization of the length of the workpiece to be cut.