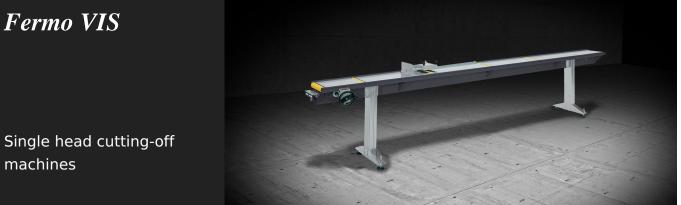

12/09/2025

Stop gauge system with profile support, positioning of the stop via handwheel and reading of position on the digital readout.

**Emmegi S.p.A.** Via Archimede, 10 41019 - Limidi di Soliera (MO) ITALY