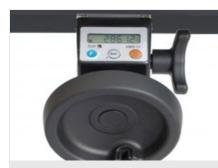

## **TECHNICAL SHEET**

12/09/2025

**VIS digital reader** 

Digital display that allows reprogramming of machine 0, indicating the stop positioning dimension, which corresponds to the length of the workpiece to be cut.