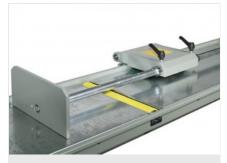

Handwheel By means of the handwheel, the stop is brought into position.

**Reference stop** 

Carriage running on ball bushing actuated by mechanically controlled kinematics, which allows, referring to the centre of the blade, the realization of the length of the workpiece to be cut.