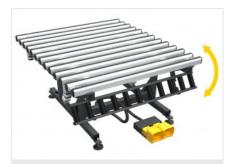

## Door sliding roller conveyor

A manually-operated tilting roller conveyor with automatic locking to 2 preset positions allows horizontal translation of the frame by stemmounted rollers that ensure smoothness and ease of movement.