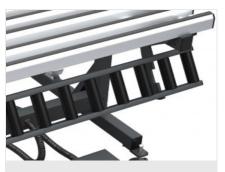

## Door sliding roller conveyor

A manually-operated tilting roller conveyor with automatic locking to 2 preset positions allows horizontal translation of the frame by stemmounted rollers that ensure smoothness and ease of movement.