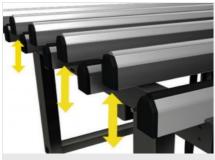

## Pneumatic bench exchange

A pneumatic cylinder system operates the pneumatic exchange ensuring that the hard PVC support surface rises with respect to the soft PVC support surface.

# Support surface in hard anti-friction PVC

The anti-friction hard PVC support surface ensures great smoothness of the frame allowing easy handling.