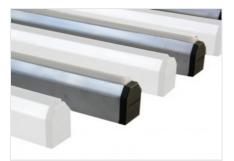

## Surface in soft nonslip PVC

The working surfaces are covered with soft nonslip PVC that provides secure support when positioning the frame.

# Support surface in hard anti-friction PVC

The anti-friction hard PVC support surface ensures great smoothness of the frame allowing easy handling.