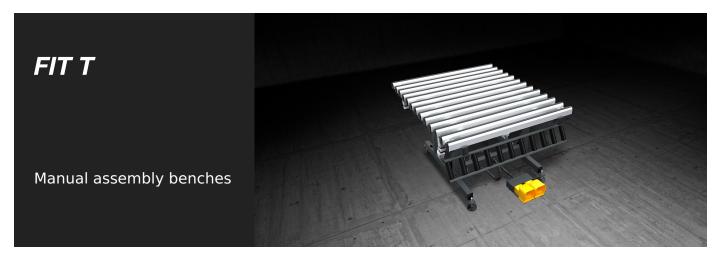

03/09/2025

Sash and casement assembly bench. Tilting table from 0° (horizontal) to 85°, with pneumatic exchange between the soft PVC resting surface (for assembly operations) and the anti-friction hard PVC resting surface (for handling operations). The roller conveyor can be manually tilted and it is adjustable in height (from 170 to 460 mm) independently from the work table height. The work table height is adjustable from 895 to 965 mm and the mounting feet are complete with holes for floor anchoring.

#### FIT T / MANUAL ASSEMBLY BENCHES

| Length (based on model) (mm)           | 1.400 ; 2.000 |
|----------------------------------------|---------------|
| Width (mm)                             | 1.600         |
| Height adjustable roller conveyor (mm) | 170 ÷ 460     |
| Height adjustable work bench (mm)      | 895 ÷ 965     |
| Weight (kg)                            | 135           |
| Roller conveyor width (mm)             | 150           |
| Load capacity (kg)                     | 120           |
| Air consumption (NI/cycle)             | 25            |