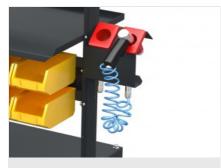

#### **Pneumatic system**

Quick-connect tap that ensures complex air supply with ease.