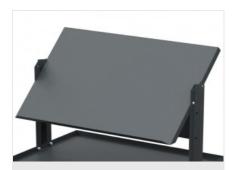

# Support surface with stand

The inclined support surface is equipped with an inclined stand that allows for the positioning of working hills