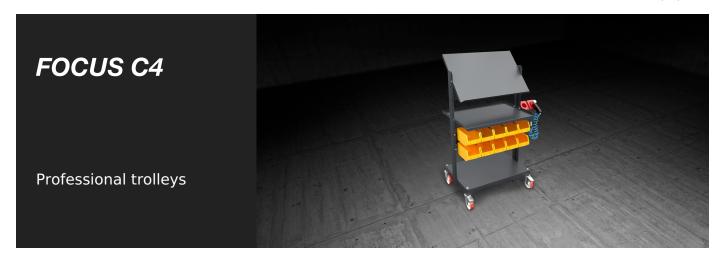

15/08/2025

Trolley for accessories, small parts and tools, servicing the assembling workstations.

#### FOCUS C4 / PROFESSIONAL TROLLEYS

| CHARACTERISTICS                                                                               |         |
|-----------------------------------------------------------------------------------------------|---------|
| Stand/bench for laying tools or accessories                                                   | •       |
| Modular structure                                                                             | •       |
| Toolholder for pneumatic drill and screwdriver                                                | 2       |
| Small parts containers                                                                        | 10      |
| Pneumatic system with 2 quick-connect taps, with 2 MT10 reels with pneumatic tool connections | •       |
| 4 swivel casters, 2 of which have locking stops (mm)                                          | Ø = 100 |
| Length (mm)                                                                                   | 600     |
| Width (mm)                                                                                    | 1.050   |
| Height (mm)                                                                                   | 1.500   |
| Load capacity (kg)                                                                            | 430     |
| Weight (kg)                                                                                   | 46      |
|                                                                                               |         |