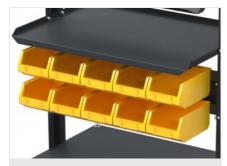

#### **Drawers**

A series of convenient bins allow for the storage of small parts in a simple and orderly manner for easy identification of items.