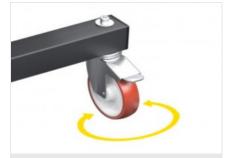

### **Pivoting wheels**

Equipped with 4 pivoting wheels with brakes, they ensure a high degree of mobility and easy handling of the object. Locking the braking units allows their position to be fixed near different work areas.