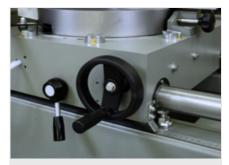

## Mobile unit positioning

Positioning of the mobile unit is done manually by turning the handling handwheel, and position detection is done by the direct measuring system with magnetic strip.