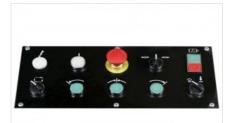

# **Push-button panel**

The push-button panel installed in the various models, sliding on bearings, facilitates the use of the machine as it allows it to be positioned close to the cutting unit.