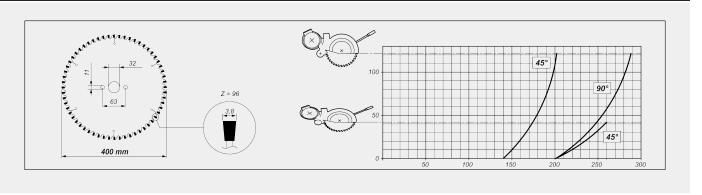

10            |
| Cut-off area mechanically-controlled local protection                      | •             |
| Pair of horizontal and vertical pneumatic vices with "low pressure" device | •             |
| Micro-mist lubrication system with water and oil emulsion                  | •             |
| Manual profile support                                                     | •             |
| Pre-setting for automatic exhauster start                                  | •             |
| Metric ruler                                                               | •             |
| Cutting capacity (mm)                                                      | 4.000 / 5.000 |
| Blade motor power (kW)                                                     | 2,2           |

# **CUTTING DIAGRAM**



Included • Available O