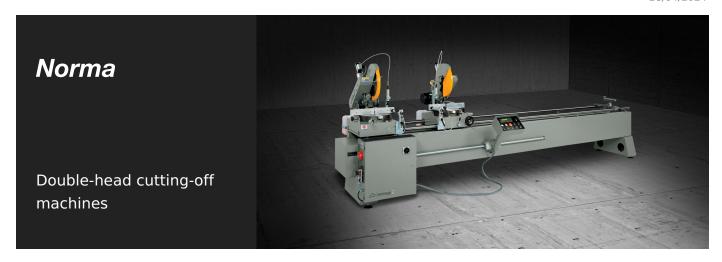

28/04/2024

The Emmegi twin-head cutting-off machines boast of exceptional performance characteristics, including ruggedness and reliability. This machine is the ideal tool for cutting aluminium and PVC bars in various thicknesses and at different angles. Latest generation machines which can make a considerable contribution to the production cycle thanks to their high standard of accuracy and user-friendliness. Norma is a twin-head cutting-off machine with manual movement of the right cutting head. Rotation (45° to left and right) and manual tilting (45° about the horizontal axis) of the cutting heads. Reading of cutting size via precision metric scale.