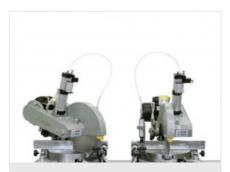

## **Mobile heads rotation**

Two cutting units, mounted on relevant carriages, consist of a blade-holder assembly that can be positioned with respect to the profile support square at 45° LH, 90°, 45° RH and at intermediate angles.