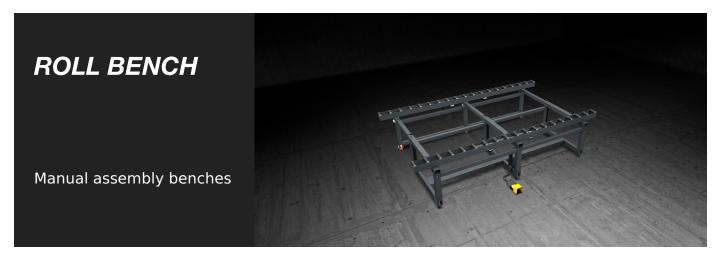

Large size modular bench for assembly and in-line handling of curtain wall frames. It is provided with two roller tracks covered with soft PVC sheathing; the distance between the two tracks is adjustable according to the width of the curtain wall section. A pneumatically operated system allows clamping the rollers during the work phases.

## **ROLL BENCH / MANUAL ASSEMBLY BENCHES**

| WORK BENCHES                 |       |
|------------------------------|-------|
| Roller bench length (mm)     | 4.000 |
| Roller bench min. width (mm) | 500   |
| Roller bench max. width (mm) | 2.500 |