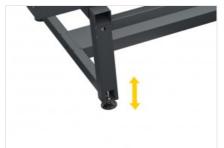

# **Adjustable feet**

Height adjustable feet to ensure the work bench can be positioned at the required height and perfectly flush with the other products in the Dynamic Line. The feet also have holes so they can be anchored to the floor