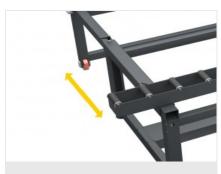

#### **Extension**

ROLL BENCH can be extended from both sides bringing the footprint from 1,460 mm to 2,500 mm maximum opening (roller conveyor opening varies from 500 mm to 2,500 mm). Once the position of the rows has been determined, a number of locking handles allow the roller conveyor to be fixed in place, providing great versatility.