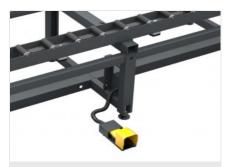

### **Footswitch**

The footswitch allows the rollers to be locked so that the façade cell can be machined in complete safety. Through the subsequent release command, the cell can be moved, taking full advantage of the smoothness of the roller.