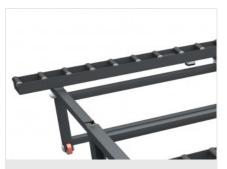

Large size modular bench for assembly and in-line handling of curtain wall frames. It is provided with two roller tracks covered with soft PVC sheathing; the distance between the two tracks is adjustable according to the width of the curtain wall section. A pneumatically operated system allows clamping the rollers during the work phases.

#### Roller bench

Façade cells are supported on 160mmwide roller rows covered with a soft PVC sheath, thus minimizing the strain on the operator.