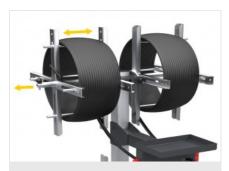

#### Reel holder

A system of adjustable and extendable reel holders allows adaptation to the various sizes and types of reels that will be housed.

## **Reel locking clutch**

The reel with clutch counteracts the unwinding phase without the possibility of running into mishaps.