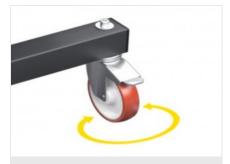

## **Pivoting wheels**

Equipped with 2 fixed wheels and 2 pivoting wheels with brake, which ensure a high degree of mobility and object handling ease. Locking the braking units allows their position to be fixed near different work areas.