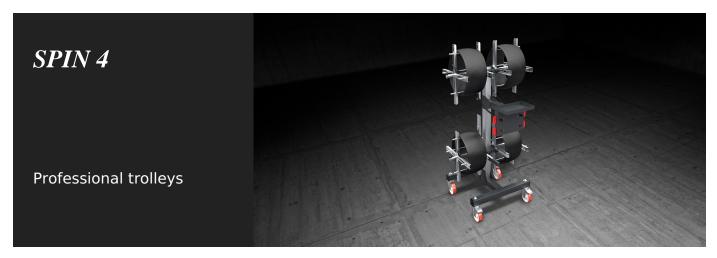

#### SPIN 4 / PROFESSIONAL TROLLEYS

| Minimum coil reel diameter (mm)                      | 110   |
|------------------------------------------------------|-------|
| Maximum reel diameter (mm)                           | 720   |
| Maximum reels width (mm)                             | 250   |
| Reel rotation clutch                                 | •     |
| Number of removable reels (according to model)       | 4     |
| Fixture locking device complete with clutch          | •     |
| 4 swivel casters, 2 of which have locking stops (mm) | Ø=125 |
| Length (mm)                                          | 825   |
| Width (mm)                                           | 970   |
| Height (mm)                                          | 1.520 |
| Load capacity (kg)                                   | 60    |
| Weight (kg)                                          | 44    |