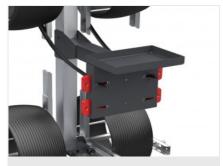

## **Reel locking clutch**

The reel with clutch counteracts the unwinding phase without the possibility of running into mishaps.