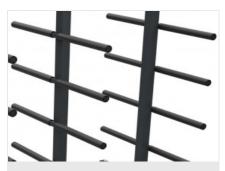

#### **Contact surfaces**

All contact surfaces are coated with soft nonslip PVC, which ensures the integrity of the surfaces in the housing stages.

# Adjustable centre supports

The adjustability of the centre supports allows extrusions of different lengths to be accommodated, facilitating their identification.