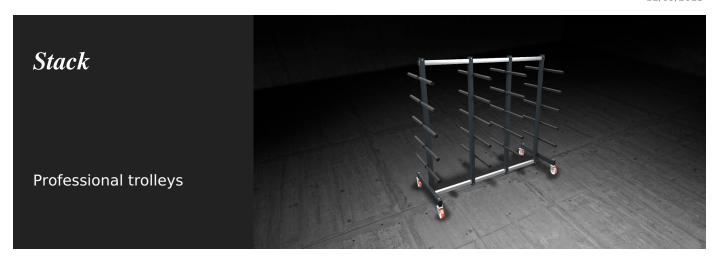

## **TECHNICAL SHEET**

12/09/2025

Trolley dedicated to horizontal transportation and storage of cut profiles.

### **STACK / PROFESSIONAL TROLLEYS**

| •       |
|---------|
| 10      |
| Ø = 125 |
| •       |
| 1.800   |
| 860     |
| 1.950   |
| 500     |
| 55      |
|         |

Included • Available  $\circ$