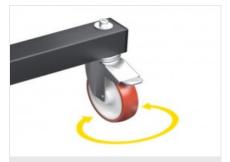

## **Pivoting wheels**

Equipped with 4 pivoting wheels with brakes, they ensure a high degree of mobility and easy handling of the object. Locking the braking units allows their position to be fixed near different work areas.