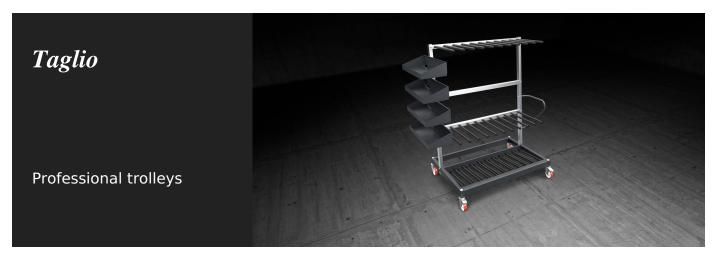

Trolley dedicated to vertical transportation and storage of cut profiles.

## TAGLIO / PROFESSIONAL TROLLEYS

| CHARACTERISTICS                                         |          |
|---------------------------------------------------------|----------|
| Soft PVC contact surface                                | •        |
| Drawers for short pieces                                | 4        |
| Number of compartments                                  | 10       |
| Compartment capacity (mm)                               | 90 x 525 |
| Handle for moving                                       | •        |
| 4 low-wear swivel casters, 2 of which with locking (mm) | Ø = 125  |
| Length (mm)                                             | 1.560    |
| Width (mm)                                              | 960      |
| Height (mm)                                             | 1.730    |
| Load capacity (kg)                                      | 500      |
| Weight (kg)                                             | 85       |
|                                                         |          |