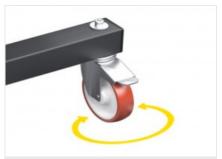

# **Pivoting wheels**

Equipped with 2 fixed wheels and 2 pivoting wheels with brake, which ensure a high degree of mobility and object handling ease. Locking the braking units allows their position to be fixed near different work areas.