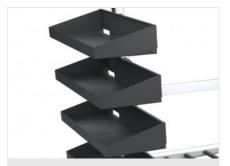

#### Side bins

A series of convenient bins allow for the storage of small parts in a simple and orderly manner for easy identification of items.