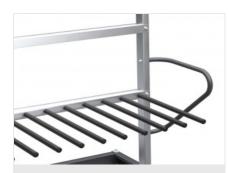

### **Contact surfaces**

All side and lower contact surfaces are coated with soft nonslip PVC, which ensures the integrity of the surfaces in the housing stages.