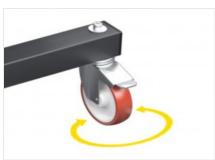

## **Pivoting wheels**

Equipped with 4 pivoting wheels with brakes, they ensure a high degree of mobility and easy handling of the object. Locking the braking units allows their position to be fixed near different work areas.