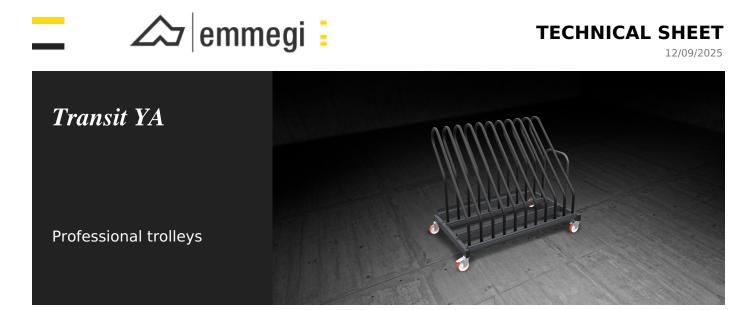

Trolley designed for transportation and storage of frames, sashes and casements.

Emmegi S.p.A. Via Archimede, 10 41019 - Limidi di Soliera (MO) ITALY

Tel +39 059 895411 Fax +39 059 566286 P.lva/C.Fisc 01978870366 info@emmegi.com www.emmegi.com The right to make technical alterations is reserved.

| CHARACTERISTICS                                      |         |
|------------------------------------------------------|---------|
| Compartment depth (mm)                               | 930     |
| Compartment width (mm)                               | 100     |
| Vertical support, height (mm)                        | 1.045   |
| Number of compartments                               | 10      |
| Soft PVC contact surface                             | •       |
| Wide supporting base                                 | •       |
| Handle for moving                                    | ۰       |
| 4 swivel casters, 2 of which have locking stops (mm) | Ø = 125 |
| Length (mm)                                          | 1.540   |
| Width (mm)                                           | 1.050   |
| Height (mm)                                          | 1.305   |
| Weight (kg)                                          | 90      |
| Load capacity (kg)                                   | 500     |