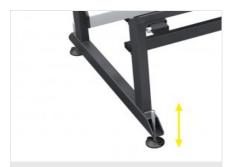

# **Extendible support surface**

Adaptation to any size of frame is ensured by the presence of both horizontally sliding table tops and the extendible support that slides on wheels, allowing for a very flexible increase in the size of the work bench.