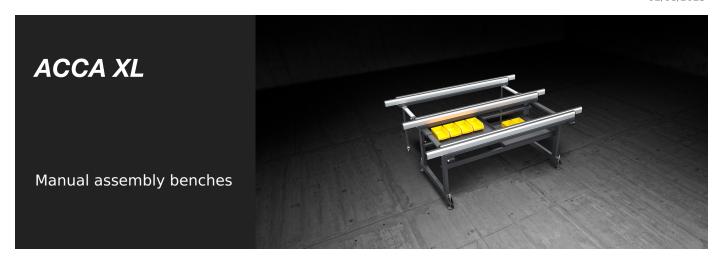

# Adjustable feet

Height adjustable feet to ensure the work bench can be positioned at the required height and perfectly flush with the other products in the Dynamic Line. The feet also have holes so they can be anchored to the floor.