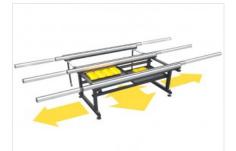

02/08/2025

The bench is suitable for any fitting and assembly operation of door and window frames. The sliding and extendable tops allow operations with every size frames and very big structures in complete safety.

# **Extendible support surface**

Adaptation to any size of frame is ensured by the presence of both horizontally sliding table tops and the extendible support that slides on wheels, allowing for a very flexible increase in the size of the work bench.