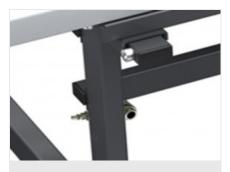

# Adjustable feet

Height adjustable feet to ensure the work bench can be positioned at the required height and perfectly flush with the other products in the Dynamic Line. The feet also have holes so they can be anchored to the floor.