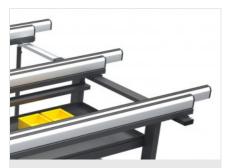

#### **Drawers**

A series of convenient bins allow for the storage of small parts in a simple and orderly manner for easy identification of items.