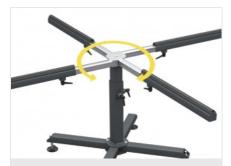

## Swivel work bench

The work surface swivels on a central fulcrum and can be extended in length, allowing the frame to be rotated.