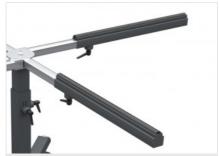

## **Surface in nonslip PVC**

The work surfaces are covered with non-slip PVC rubber that provides secure support when positioning the frame