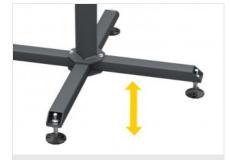

## Adjustable feet

Height adjustable feet to ensure the work bench can be positioned at the required height and perfectly flush with the other products in the Dynamic Line. The feet also have holes so they can be anchored to the floor.