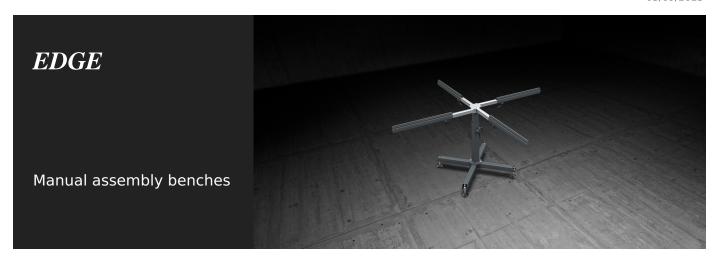

05/09/2025

The bench is suitable for accessories and gaskets assembly. It can rotate on a central fulcrum and can be adjustable in length, thus allowing the frame rotation.

#### **EDGE / MANUAL ASSEMBLY BENCHES**

| CHARACTERISTICS                         |             |
|-----------------------------------------|-------------|
| Work surfaces covered with rubber       | •           |
| Height and length adjustable work bench | •           |
| Swivel friction work bench              | •           |
| Feet with holes for ground fixing       | •           |
| Arm length (mm)                         | 710         |
| Arm length (mm)                         | 1.260       |
| Height (mm)                             | 760 ÷ 1.200 |
| Load capacity (kg)                      | 60          |
| Weight (kg)                             | 45          |
|                                         |             |