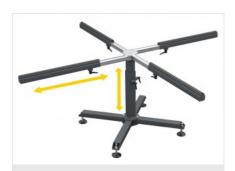

# Height-extendible support surface

The ability to extend and lengthen in height allows perfect adaptation to a variety of frame types.

## Swivel work bench

The work surface swivels on a central fulcrum and can be extended in length, allowing the frame to be rotated.