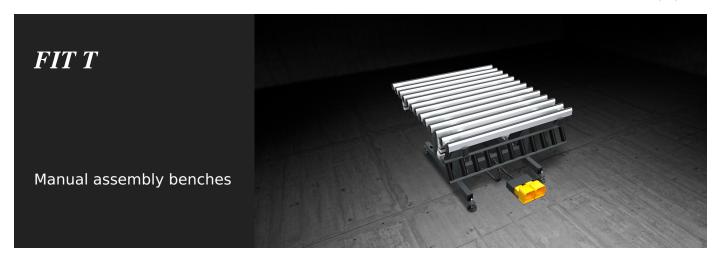

Sash and casement assembly bench. Tilting table from 0° (horizontal) to 85°, with pneumatic exchange between the soft PVC resting surface (for assembly operations) and the anti-friction hard PVC resting surface (for handling operations). The roller conveyor can be manually tilted and it is adjustable in height (from 170 to 460 mm) independently from the work table height. The work table height is adjustable from 895 to 965 mm and the mounting feet are complete with holes for floor anchoring.

#### FIT T / MANUAL ASSEMBLY BENCHES

| Length (based on model) (mm)           | 1.400 ; 2.000 |
|----------------------------------------|---------------|
| Width (mm)                             | 1.600         |
| Height adjustable roller conveyor (mm) | 170 ÷ 460     |
| Height adjustable work bench (mm)      | 895 ÷ 965     |
| Weight (kg)                            | 135           |
| Roller conveyor width (mm)             | 150           |
| Load capacity (kg)                     | 120           |
| Air consumption (NI/cycle)             | 25            |