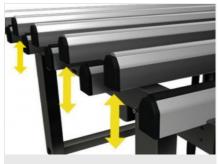

## Door sliding roller conveyor

A manually-operated tilting roller conveyor with automatic locking to 2 preset positions allows horizontal translation of the frame by stemmounted rollers that ensure smoothness and ease of movement.