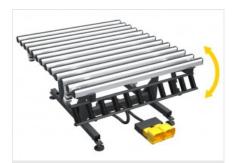

### **Tilting work bench**

The work bench is tilting with fully pneumatic movement. By means of the footswitch, the work surface can be tilted from 0°, horizontal position, to 85°.

## Door sliding roller conveyor

A manually-operated tilting roller conveyor with automatic locking to 2 preset positions allows horizontal translation of the frame by stemmounted rollers that ensure smoothness and ease of movement.