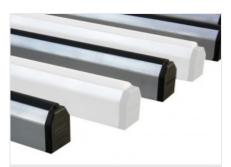

## Pneumatic bench exchange

A pneumatic cylinder system operates the pneumatic exchange ensuring that the hard PVC support surface rises with respect to the soft PVC support surface.

## Surface in soft nonslip PVC

The working surfaces are covered with soft nonslip PVC that provides secure support when positioning the frame.

# Support surface in hard anti-friction PVC

The anti-friction hard PVC support surface ensures great smoothness of the frame allowing easy handling.