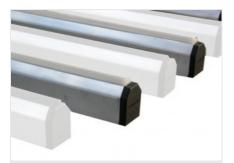

## Surface in soft nonslip PVC

The working surfaces are covered with soft nonslip PVC that provides secure support when positioning the frame.

# Support surface in hard anti-friction PVC

The anti-friction hard PVC support surface ensures great smoothness of the frame allowing easy handling.