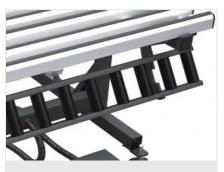

### **Tilting work bench**

The work bench is tilting with fully pneumatic movement. By means of the footswitch, the work surface can be tilted from 0°, horizontal position, to 85°.

## Door sliding roller conveyor

A manually-operated tilting roller conveyor with automatic locking to 2 preset positions allows horizontal translation of the frame by stemmounted rollers that ensure smoothness and ease of movement.