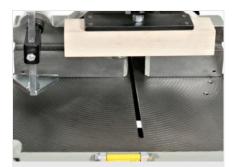

## **Cutting zone**

The sturdy cast-iron horizontal support surface, with its vertical square rigidly coupled to it, forms the workpiece clamping area, which features a large bearing area for optimum clamping of workpieces.

Blade

The cutting-off machine is equipped with a 300-mm cemented carbide blade mounted on a manually actuated feed system.

Vices

The machine is equipped with a horizontal and vertical vice assembly, which are pneumatically actuated in the S version, and manually actuated in the M version.