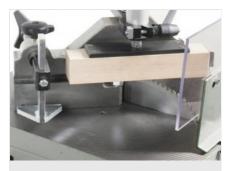

Blade

The cutting-off machine is equipped with a 300-mm cemented carbide blade mounted on a manually actuated feed system.

Vices

The machine is equipped with a horizontal and vertical vice assembly, which are pneumatically actuated in the S version, and manually actuated in the M version.

# WORKPIECE LOCKING

| Manual or pneumatic vertical vice (according to model) | 1 |
|--------------------------------------------------------|---|
| Horizontal manual vice                                 | 1 |