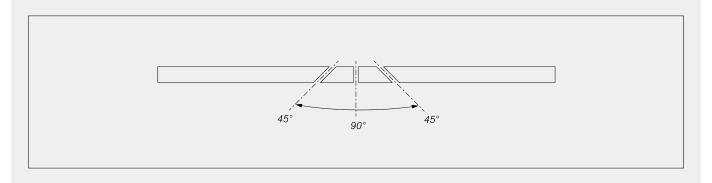

Single-head, rising blade cutting-off machine designed for cuts at 90°, 45° left and right and intermediate angles.

Emmegi S.p.A. Via Archimede, 10 41019 - Limidi di Soliera (MO) ITALY

Tel +39 059 895411 Fax +39 059 566286 P.lva/C.Fisc 01978870366 info@emmegi.com www.emmegi.com The right to make technical alterations is reserved.

# **CUTTING UNIT TILTING**

Mechanical adjustment of intermediate angles