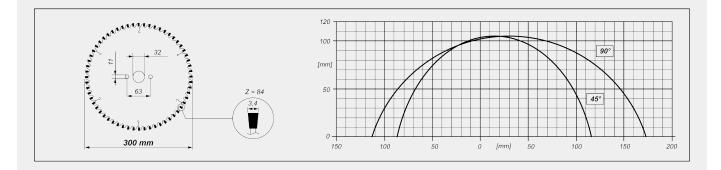

Blade

The cutting-off machine is equipped with a 300-mm cemented carbide blade mounted on a manually actuated feed system.

Vices

The machine is equipped with a horizontal and vertical vice assembly, which are pneumatically actuated in the S version, and manually actuated in the M version.

#### M-S 300 / SINGLE HEAD CUTTING-OFF MACHINES

11/07/2025

Ø = 300

#### BLADE

Made of Widia (mm)

# **CUTTING DIAGRAM**