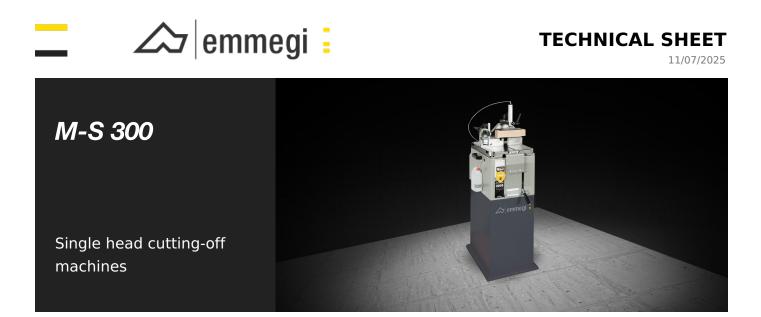

## **Cutting zone**

The sturdy cast-iron horizontal support surface, with its vertical square rigidly coupled to it, forms the workpiece clamping area, which features a large bearing area for optimum clamping of workpieces.

Blade

The cutting-off machine is equipped with a 300-mm cemented carbide blade mounted on a manually actuated feed system.

Vices

The machine is equipped with a horizontal and vertical vice assembly, which are pneumatically actuated in the S version, and manually actuated in the M version.