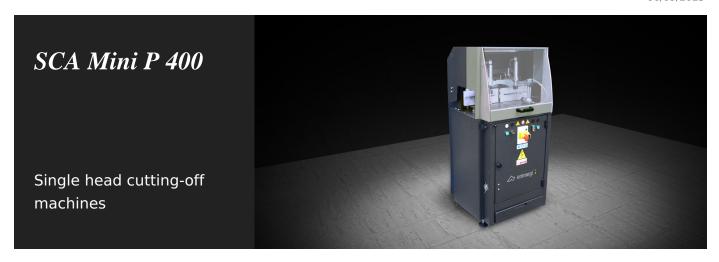

06/09/2025

Single-head cutting-off machine with rising blade, with left loading side, able to perform cuts from 15° left to 15° right and intermediate angles.

#### SCA MINI P 400 / SINGLE HEAD CUTTING-OFF MACHINES