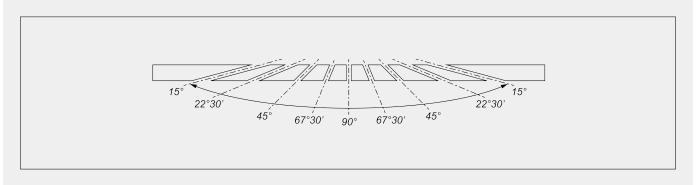

## **CUTTING DIAGRAM**

# **CUTTING UNIT TILTING**

Mechanical adjustment of intermediate angles