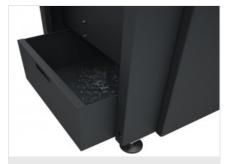

#### **Swarf drawer**

A practical swarf drawer allows efficient collection of the processing debris thus ensuring clean conditions of the machine and work area.