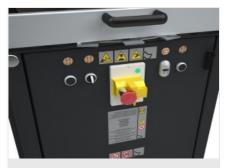

### Control

The control console allows userfriendly and intuitive machine operation. The practical lever with scale serves for rapid angular positioning of the blade. Instead, a further adjusting system allows adjustment of the vice pressure and blade outfeed rate.