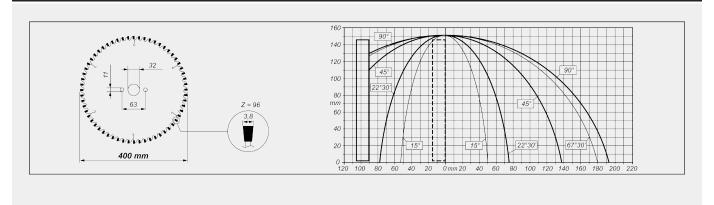

### BLADE

Made of Widia (mm) Ø = 400

## **CUTTING DIAGRAM**

# **CUTTING UNIT TILTING**

Mechanical adjustment of intermediate angles