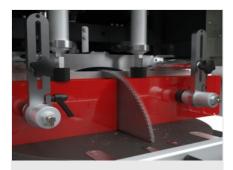

### **Cutting zone**

The rugged horizontal work bench associated with the vertical striker allows optimum positioning of the workpiece to be cut, thus ensuring considerable accuracy of the cut surface.

#### **Vices**

Thanks to the technical solutions adopted, the horizontal and vertical vices ensure the utmost rigidity in workpiece clamping as well as rapid repositioning of the vices. Such characteristic allows the use of this machine in window/door manufacture.