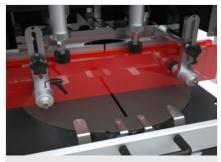

06/09/2025





Single-head cutting-off machine with rising blade, with left loading side, able to perform cuts from 15° left to 15° right and intermediate angles.

## **TECHNICAL SHEET**

06/09/2025





### **Cutting zone**

The rugged horizontal work bench associated with the vertical striker allows optimum positioning of the workpiece to be cut, thus ensuring considerable accuracy of the cut surface.



#### **Vices**

Thanks to the technical solutions adopted, the horizontal and vertical vices ensure the utmost rigidity in workpiece clamping as well as rapid repositioning of the vices. Such characteristic allows the use of this machine in window/door manufacture.



### Control

The control console allows userfriendly and intuitive machine operation. The practical lever with scale serves for rapid angular positioning of the blade. Instead, a further adjusting system allows adjustment of the vice pressure and blade outfeed rate.



#### **Swarf drawer**

A practical swarf drawer allows efficient collection of the processing debris thus ensuring clean conditions of the machine and work area.





#### SCA MINI P 400 / SINGLE HEAD CUTTING-OFF MACHINES

### BLADE

Made of Widia (mm) Ø = 40