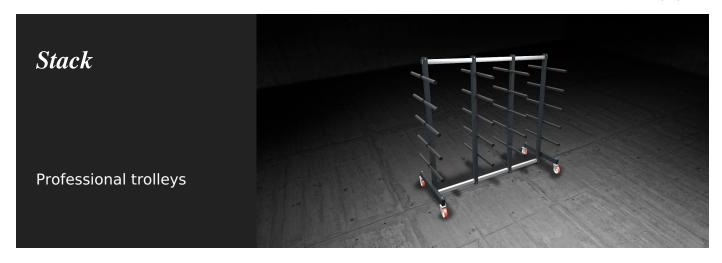

Trolley dedicated to horizontal transportation and storage of cut profiles.

### **STACK / PROFESSIONAL TROLLEYS**

| •       |
|---------|
| 10      |
| Ø = 125 |
| •       |
| 1.800   |
| 860     |
| 1.950   |
| 500     |
| 55      |
|         |

Included • Available  $\circ$