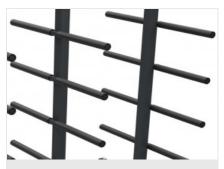

#### **Contact surfaces**

All contact surfaces are coated with soft nonslip PVC, which ensures the integrity of the surfaces in the housing stages.

# Adjustable centre supports

The adjustability of the centre supports allows extrusions of different lengths to be accommodated, facilitating their identification.