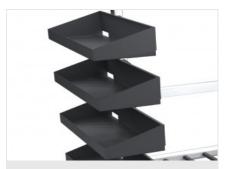

#### Side bins

A series of convenient bins allow for the storage of small parts in a simple and orderly manner for easy identification of items.