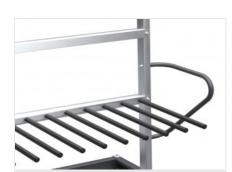

#### **Contact surfaces**

All side and lower contact surfaces are coated with soft nonslip PVC, which ensures the integrity of the surfaces in the housing stages.

# **Pivoting wheels**

Equipped with 2 fixed wheels and 2 pivoting wheels with brake, which ensure a high degree of mobility and object handling ease. Locking the braking units allows their position to be fixed near different work areas.