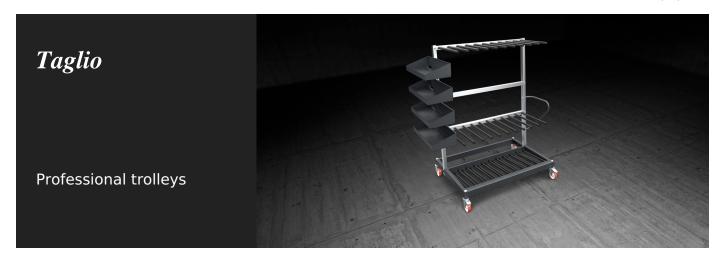

05/09/2025

Trolley dedicated to vertical transportation and storage of cut profiles.

### TAGLIO / PROFESSIONAL TROLLEYS

| CHARACTERISTICS                                         |          |
|---------------------------------------------------------|----------|
| Soft PVC contact surface                                | •        |
| Drawers for short pieces                                | 4        |
| Number of compartments                                  | 10       |
| Compartment capacity (mm)                               | 90 x 525 |
| Handle for moving                                       | •        |
| 4 low-wear swivel casters, 2 of which with locking (mm) | Ø = 125  |
| Length (mm)                                             | 1.560    |
| Width (mm)                                              | 960      |
| Height (mm)                                             | 1.730    |
| Load capacity (kg)                                      | 500      |
| Weight (kg)                                             | 85       |