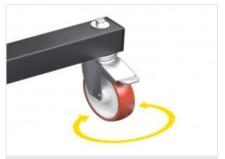

## **Pivoting wheels**

Equipped with 2 fixed wheels and 2 pivoting wheels with brake, which ensure a high degree of mobility and object handling ease. Locking the braking units allows their position to be fixed near different work areas.