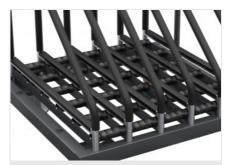

## Door sliding roller conveyor

A fixed roller conveyor allows horizontal translation of the frame by stem-mounted rollers that ensure smoothness and ease of movement.