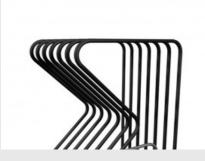

## Side contact surfaces

All contact surfaces are coated with soft nonslip PVC, which ensures the integrity of the surfaces in the housing stages.