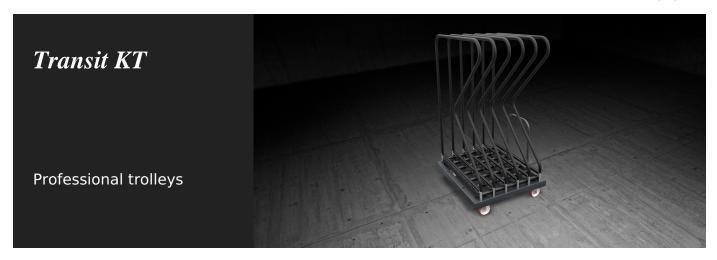

06/09/2025

Trolley for transportation and storage of casement and finished door/ window frames. The resting base has rollers for easier handling of heavy or large size pieces.

06/09/2025

## TRANSIT KT / PROFESSIONAL TROLLEYS

| CHARACTERISTICS                                      |                 |
|------------------------------------------------------|-----------------|
| Number of compartments (based on model)              | 5 - 6 - 10 - 15 |
| Compartment width (mm) (based on model)              | 100 - 130 - 160 |
| Compartment depth (mm)                               | 1.160           |
| Preparation for K-Rail track                         | •               |
| Base with roller conveyor                            | •               |
| Soft PVC contact surface                             | •               |
| Handle for moving                                    | •               |
| 4 swivel casters, 2 of which have locking stops (mm) | Ø = 150         |
|                                                      |                 |