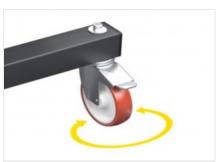

## **Pivoting wheels**

Equipped with 4 pivoting wheels with brakes, they ensure a high degree of mobility and easy handling of the object. Locking the braking units allows their position to be fixed near different work areas.