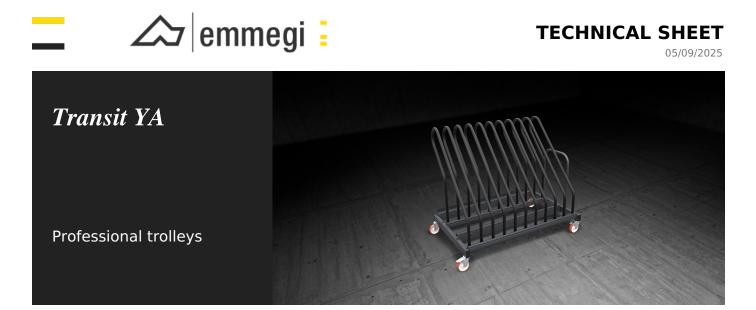

Trolley designed for transportation and storage of frames, sashes and casements.

Emmegi S.p.A. Via Archimede, 10 41019 - Limidi di Soliera (MO) ITALY

Tel +39 059 895411 Fax +39 059 566286 P.lva/C.Fisc 01978870366 info@emmegi.com www.emmegi.com The right to make technical alterations is reserved.

| CHARACTERISTICS                                      |         |
|------------------------------------------------------|---------|
| Compartment depth (mm)                               | 930     |
| Compartment width (mm)                               | 100     |
| Vertical support, height (mm)                        | 1.045   |
| Number of compartments                               | 10      |
| Soft PVC contact surface                             | •       |
| Wide supporting base                                 | ٠       |
| Handle for moving                                    | ٠       |
| 4 swivel casters, 2 of which have locking stops (mm) | Ø = 125 |
| Length (mm)                                          | 1.540   |
| Width (mm)                                           | 1.050   |
| Height (mm)                                          | 1.305   |
| Weight (kg)                                          | 90      |
| Load capacity (kg)                                   | 500     |