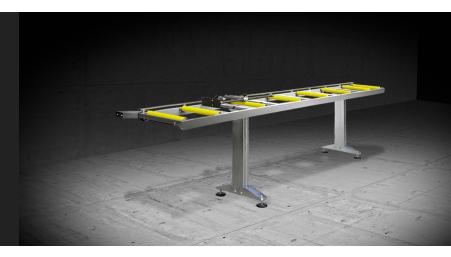

# Unloading roller conveyor

Single head cutting-off machines

Tubular steel construction with adjustable mounting feet and PVC covered steel rolls. In the version with rolls size 240 mm, roller conveyor length is 3.500 mm; with rolls size 440 mm, roller conveyor length is 4.000 mm.

#### UNLOADING ROLLER CONVEYOR / SINGLE HEAD CUTTING-OFF MACHINES