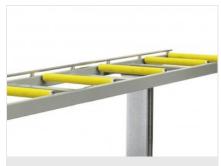

#### Roller

PVC-coated steel rollers of 240/440 mm that allow the profile to slide effectively, preventing surface damage