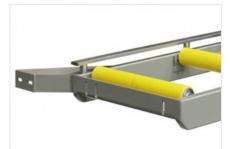

#### Side view

Through special steel bracket, the mechanical connection to the cutting machine is made precisely and rigidly.