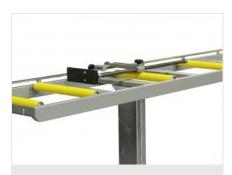

#### **Stop**

Carriage running on ball bushing actuated by mechanically controlled kinematics, which allows, referring to the centre of the blade, the realization of the length of the workpiece to be cut.